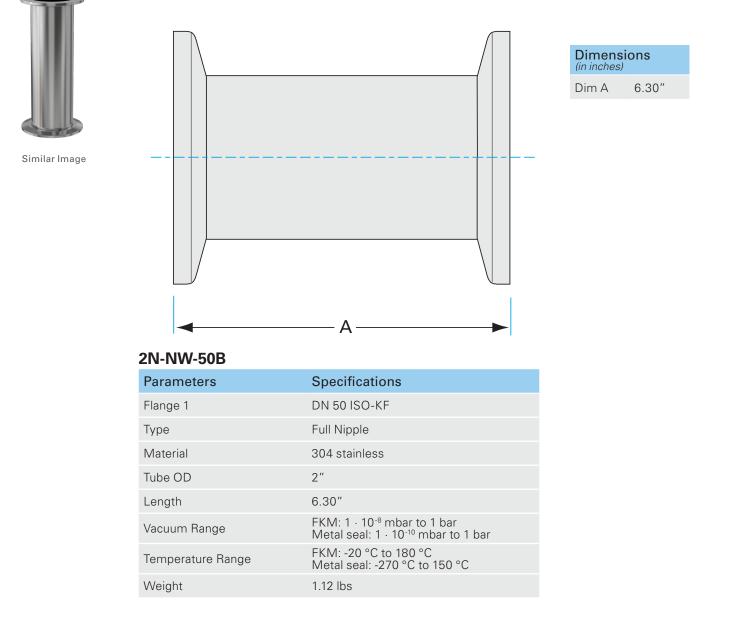

# **ISO-KF full nipple** NW-50 full nipple

Part number: 2N-NW-50B

#### ISO-KF full nipple NW-50 full nipple

- ISO-KF flanges are manufactured in accordance with DIN 28403 and ISO 2861
- Most common standard lengths and sizes listed
- Many others available, including a range of 316L material and preps for metric tubing
- Contact us at 800-824-4166 if you can't find exactly what you need